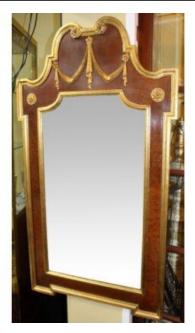

Treasure Trove Worcester 50 Barbourne Road, Worcester, Worcestershire WR1 1JA.

Fine Gilt & Walnut Georgian Style Pier Glass Mirror

£0.00

| Width  | 75.5 cm | 29 3/4 in |
|--------|---------|-----------|
| Height | 133 cm  | 48 1/2 in |

| Period                                   | Georgian style, late 20th c. |
|------------------------------------------|------------------------------|
| Composition                              | Carved wood, gilt and walnut |
| Condition Very good condition commensura |                              |
|                                          | age                          |

Quality carved wood ornate mirror.

Crisp carving, gilt and walnut.

Around 25 years old, removed from a stately home on the Worcestershire-Herefordshire border.

Treasure Trove Worcester 50 Barbourne Road, Worcester, Worcestershire WR1 1JA.