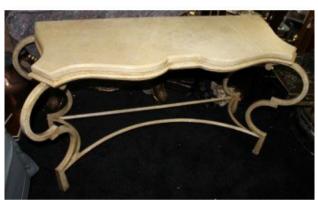

£0.00

| Width  | 155 cm | 61 in     |
|--------|--------|-----------|
| Depth  | 47 cm  | 18 1/2 in |
| Height | 78 cm  | 30 3/4 in |

| Тор       | Shaped moulded marble top                                                           |
|-----------|-------------------------------------------------------------------------------------|
| Base      | Painted metal base                                                                  |
| Condition | Break to the heavy marble top, repaired. Some small marks to metal base. Very heavy |

Heavy designer marble topped console table with metal base.

Originally imported from the USA, about 20 years old.

Treasure Trove Worcester 50 Barbourne Road, Worcester, Worcestershire WR1 1JA. Telephone: + 44 (0)1905 799928 Email: lordcooke@treasuretroveworcester.com