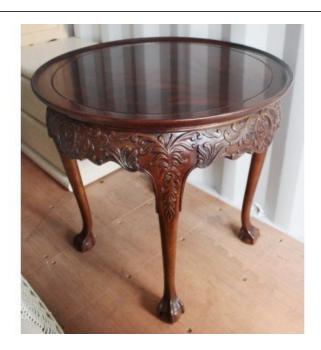

## Circular Chippendale Style Carved Flame Mahogany Occasional Table

£0.00

| Diameter | 76.5 cm | 30 in     |
|----------|---------|-----------|
| Height   | 72 cm   | 28 1/4 in |

|           | Circular table                        |
|-----------|---------------------------------------|
| Period    | Late 20th c., Chippendale style       |
| Wood      | Flame mahogany, hand carved           |
| Condition | Very good condition. One or two minor |
|           | marks commensurate with age           |

Handsome heavy circular occasional coffee tea table

Flame mahogany top

Carved base in the manner of Chippendale

Removed from a fine country house on the Worcestershire-Herefordshire border.