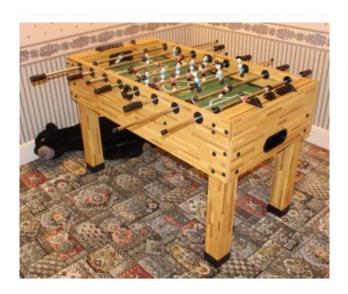

## Treasure Trove Worcester 50 Barbourne Road, Worcester, Worcestershire WR1 1JA.

Heavy Wood Fussball Table Football Game £0.00

| Width (excluding handles) | 74 cm / 29 in                                                                                                 |
|---------------------------|---------------------------------------------------------------------------------------------------------------|
| Length                    | 137 cm / 54 in                                                                                                |
| Composition               | Heavy carcass, laminate finish                                                                                |
| Condition                 | Good condition. One or two slight marks to laminate. Legs remove for transportation. Complete with balls etc. |

Heavy, good quality football table.

Originally imported from the USA, not to be confused with the cheaper models you can buy from Argos etc.