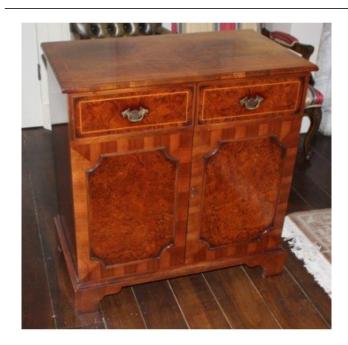

## Treasure Trove Worcester 50 Barbourne Road, Worcester, Worcestershire WR1 1JA.

Burr Yew Wood Inlaid Television Cabinet £0.00

| Width  | 87 cm | 34 1/2 in |
|--------|-------|-----------|
| Depth  | 50 cm | 19 3/4 in |
| Height | 90 cm | 35 1/2 in |

| Period      | Late 20th c.                                                                                              |  |
|-------------|-----------------------------------------------------------------------------------------------------------|--|
| Composition | Yew wood, satinwood inlay                                                                                 |  |
| Condition   | Good condition, Some wear to the top and one or two small marks to the wood commensurate with age and use |  |

Nice quality television cabinet cupboard.

Two doors open to reveal interior, no back.

Treasure Trove Worcester 50 Barbourne Road, Worcester, Worcestershire WR1 1JA. Telephone: + 44 (0)1905 799928 Email:

lordcooke@treasuretroveworcester.com

Could be used as is, or worth converting to a general cupboard, or drinks cabinet etc.