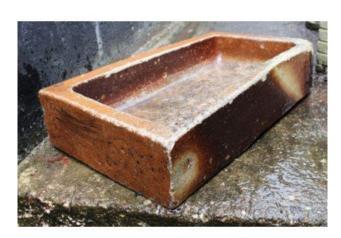

## Antique Victorian Stone Lustre Finish Sink Planter Trough

£0.00

| Composition | Stone, lustre finish                                                                         |
|-------------|----------------------------------------------------------------------------------------------|
| Dimensions  | 64 x 37 x 13.5 (h) cm / 25 1/4 x 14 1/2 x 5 1/4 (h) in                                       |
| Condition   | Good condition commensurate with age. Some small chips etc. and wear to finish (as pictured) |

Good looking early Victorian sink trough

Palletized carriage quoted, collection available.

Please enquire for overseas delivery costs.