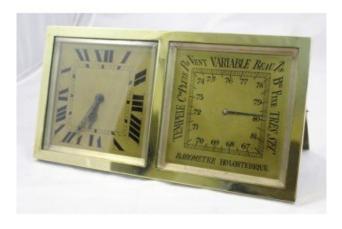

Treasure Trove Worcester 50 Barbourne Road, Worcester, Worcestershire WR1 1JA.

Antique Continental Brass Desk Clock & Barometer

£0.00

| Period    | c.1900                                                                                                                                                                       |
|-----------|------------------------------------------------------------------------------------------------------------------------------------------------------------------------------|
| Width     | 29 cm / 11 1/2 in                                                                                                                                                            |
| Height    | 15 cm / 6 in                                                                                                                                                                 |
|           | C.H.Depose                                                                                                                                                                   |
| Dial      | Brass dial with Roman numerals.<br>Original bevelled glass                                                                                                                   |
| Case      | Heavy brass case, on picture frame style stand                                                                                                                               |
| Condition | Offered in very good original<br>condition. One or two minor<br>scratches commensurate with age.<br>Slight distortion to brass stand (very<br>sturdy). In good working order |

Offered for sale a lovely quality brass desk clock and barometer

Treasure Trove Worcester 50 Barbourne Road, Worcester, Worcestershire WR1 1JA.