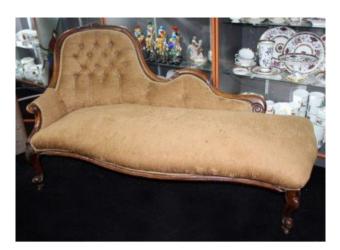

## Antique Victorian Walnut Upholstered Chaise Longue

£0.00

| Length | 166 cm | 65 1/2 in |
|--------|--------|-----------|
| Width  | 90 cm  | 35 1/2in  |
| Height | 86 cm  | 34 in     |

| Period | 19th c.                                                                                                                         |
|--------|---------------------------------------------------------------------------------------------------------------------------------|
| Frame  | Walnut                                                                                                                          |
|        | Upholstered approximately 12<br>months ago in an antique style gold<br>chenille fabric, button-back.                            |
|        | Very good condition commensurate with<br>age. Nice colour to the frame, some wear<br>to carving. Clean fabric. Orignial castors |

Offered for sale an attractive antique walnut chaise longue.

Treasure Trove Worcester 50 Barbourne Road, Worcester, Worcestershire WR1 1JA.

Very nice quality