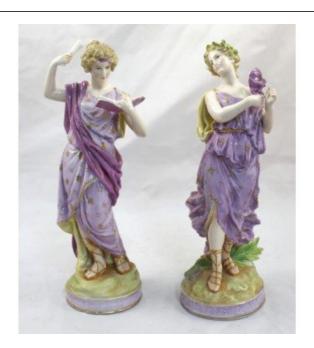

## Pair of Continental Porcelain Figurines Muses Stamped

£0.00

| Origin    | Continetal                                                                                                         |
|-----------|--------------------------------------------------------------------------------------------------------------------|
| Subject   | Muses                                                                                                              |
| Backstamp | Fully backstamped as pictured                                                                                      |
| Height    | 23 cm / 9 in                                                                                                       |
| Condition | Good condition commensurate with age. Some damage as pictured to one figurine, chips to laurel in hair and finger. |

Nice looking pair of probably Austrian figurines. Fine detail, please note some damage to one figure.