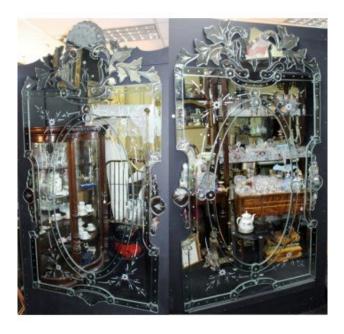

## TREASURE TROVE

Treasure Trove Worcester 50 Barbourne Road, Worcester, Worcestershire WR1 1JA.

Pair of Ornate Venetian Style Full Length Etched Mirrors

£0.00

| Width  | 107 cm | 42 in |
|--------|--------|-------|
| Height | 203 cm | 80 in |

|            | Pair                                                                                                                                                                                |  |
|------------|-------------------------------------------------------------------------------------------------------------------------------------------------------------------------------------|--|
| Style      | Venetian, late 20th c.                                                                                                                                                              |  |
| Decoration | Ornate, etched decoration                                                                                                                                                           |  |
| Condition  | A few minor nicks to glass. One<br>mirror has a flattened top and bottom<br>making it a bit shorter. Small<br>mirrored section missing to bottom<br>right. Removed from a show home |  |

Impressive looking pair of ornate Venetian style mirrors

Full length, etched details

Treasure Trove Worcester 50 Barbourne Road, Worcester, Worcestershire WR1 1JA.

-Some damage as pictured, but lovely quality and a fabulous buy-