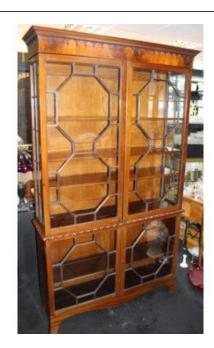

## Treasure Trove Worcester 50 Barbourne Road, Worcester, Worcestershire WR1 1JA.

Fine Antique 19th c. Flame Mahogany Glazed Display Cabinet

£0.00

| Width  | 126 cm | 49 3/4 in |
|--------|--------|-----------|
| Depth  | 35 cm  | 13 3/4 in |
| Height | 211 cm | 83 in     |

|           | Display Cabinet                           |
|-----------|-------------------------------------------|
| Period    | 19th c.                                   |
| Wood      | Flame mahogany                            |
| Condition | Good condition. Some small marks to       |
|           | finish commensurate with age. Minor       |
|           | moulding missing to cornice. Crack to one |
|           | glazed panel                              |

Offered for sale a handsome narrow flame mahogany glazed display cabinet

Moulded cornice, astragal glazing

Splits into two, upper section sits on base

Treasure Trove Worcester 50 Barbourne Road, Worcester, Worcestershire WR1 1JA. Telephone: + 44 (0)1905 799928 Email: