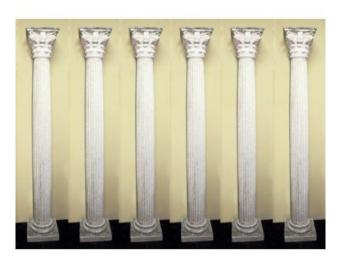

## Treasure Trove Worcester 50 Barbourne Road, Worcester, Worcestershire WR1 1JA.

Quality Set of 6 Very Heavy Composite Stone Corinthian Columns Pergola

£0.00

| Composition | Stone composite                     |
|-------------|-------------------------------------|
| Columns     | Corinthian style, with fluted stems |
| Base width  | 36 cm / 14 in                       |
| Height      | 219 cm / 7 ft 2 in                  |

Offered for sale a lovely quality stone column pergola

Six heavy fluted Corinthian columns, wooden struts sit above.

Capitals sit atop, shaft and base in one

Arbhitelytthagologeths garden, or alternatively very nice architectural columns. Fantastic in an orangery or as