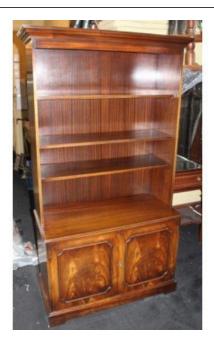

## Tall Flame Mahogany Bookcase Cupboard

£0.00

| Width               | 109 cm   | 43 in     |
|---------------------|----------|-----------|
| Depth upper section | 33 cm    | 13 in     |
| Depth lower section | 47 cm    | 18 1/2 in |
| Height              | 190.5 cm | 75 in     |

|           | Bookcase                                 |  |
|-----------|------------------------------------------|--|
| Period    | Late 20th century                        |  |
| Wood      | Mahogany                                 |  |
| Condition | Good condition. Some scratches to finish |  |
|           | commensurate with age                    |  |

Flame mahogany bookcase

Treasure Trove Worcester 50 Barbourne Road, Worcester, Worcestershire WR1 1JA.

Shelves to upper section, adjustable.

Cupboard space below with flame mahogany doors.

Does not split, all-in-one