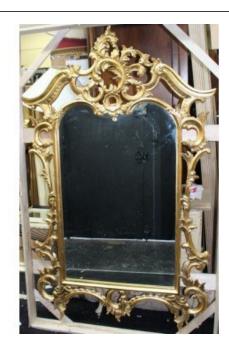

## Treasure Trove Worcester 50 Barbourne Road, Worcester, Worcestershire WR1 1JA.

Large Handsome Carved Wood Gilt Gold Leaf Pier Glass Mirror

£0.00

| Width  | 100 cm | 39 1/2 in |
|--------|--------|-----------|
| Height | 162 cm | 64 in     |

| Style       | Antique style               |  |
|-------------|-----------------------------|--|
| Composition | Carved wood, gilt gold leaf |  |
| Condition   | Very good condition         |  |

Handsome large gilt pier glass. Carved wood with gilt gold leaf finish.

Good quality furnishing mirror. Originally purchased for a hotel, but never hung.

We have a pair of these mirrors available, along with further carved wood gilt mirrors purchased from the same hotel.

Treasure Trove Worcester 50 Barbourne Road, Worcester, Worcestershire WR1 1JA. Telephone: + 44 (0)1905 799928 Email: lordcooke@treasuretroveworcester.com