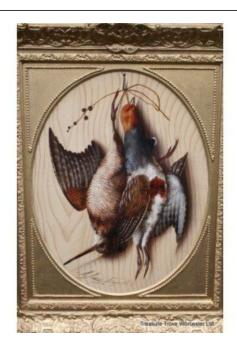

## Treasure Trove Worcester 50 Barbourne Road, Worcester, Worcestershire WR1 1JA.

Trompe l'oeil by Michelangelo Meucci (Italian, 1840-1890)

£2,500.00

| Period    | Victorian                                                                                                                       |
|-----------|---------------------------------------------------------------------------------------------------------------------------------|
| Artist    | Michelangelo Meucci (Italian, 1840-1890)                                                                                        |
| Medium    | Oil on oval panel                                                                                                               |
| Frame     | 51 x 69 cm / 20 x 27 in                                                                                                         |
| Subject   | Trompe l'oeil                                                                                                                   |
| Signed    | Signed                                                                                                                          |
| Frame     | Set in quality contemporary gilt frame                                                                                          |
| Condition | Very good condition. Set in later frame. Originally this would have hung directly on the wall, hence the piercing to the panel. |