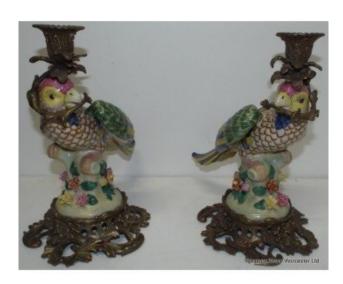

## Pair of Meissen Style Parrot Candlesticks with Heavy Ormolu Mounts

| Туре          | Pair candlesticks                                                  |
|---------------|--------------------------------------------------------------------|
| Style         | Meissen                                                            |
| Base & Mounts | Heavy ormolu base and candle holder                                |
| Height        | 30cm/11 3/4"                                                       |
| Subject       | Parrots                                                            |
| Backstamp     | Fully marked to base                                               |
| Condition     | Good condition commensurate with age. Free from damage and repairs |