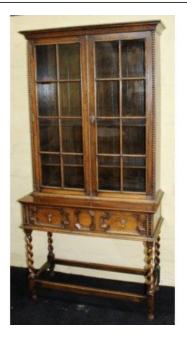

Treasure Trove Worcester 50 Barbourne Road, Worcester, Worcestershire WR1 1JA.

Carved Oak Display Cabinet on Barley Twist Legs

£0.00

| Width  | 82.5 cm | 32 1/2 in |
|--------|---------|-----------|
| Depth  | 38 cm   | 15 in     |
| Height | 167 cm  | 65 3/4 in |

Attracive small country oak display cabinet standing on barley twist legs.

Treasure Trove Worcester 50 Barbourne Road, Worcester, Worcestershire WR1 1JA.

UK Mainland delivery quoted.

Please enquire for overseas shipping costs.