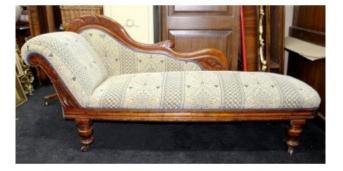

## Antique Victorian Carved Walnut Upholstered Chaise Longue

£0.00

| Length | 185 cm | 73 in     |
|--------|--------|-----------|
| Width  | 57 cm  | 22 1/2 in |
| Height | 86 cm  | 34 in     |

| Period     | 19th c.                                        |  |
|------------|------------------------------------------------|--|
| Frame      | Walnut                                         |  |
| Upholstery | Patterned fabric upholstery                    |  |
| Condition  | <b>n</b> Good condition commensurate with age. |  |
|            | One or two age related marks to frame          |  |
|            | and upholstery. Two old cracks to wood,        |  |
|            | very sturdy                                    |  |

Offered for sale a nice quality late 19th century walnut chaise longue.

Treasure Trove Worcester 50 Barbourne Road, Worcester, Worcestershire WR1 1JA.