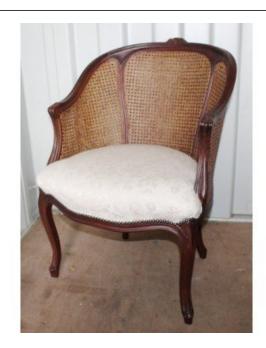

## Treasure Trove Worcester 50 Barbourne Road, Worcester, Worcestershire WR1 1JA.

Carved Wood Bergere Chair with Upholstered Seat

£0.00

| Width          | 62 cm | 24 1/2 in |
|----------------|-------|-----------|
| Depth          | 48 cm | 19 in     |
| Height to seat | 48 cm | 19 in     |
| Height         | 87 cm | 34 1/4 in |

|           | Armchair                                                                            |
|-----------|-------------------------------------------------------------------------------------|
| Period    | 20th c.                                                                             |
|           | Carved wood frame, bergere, upholstered seat                                        |
| Condition | Very good condition. One or two minor marks to frame and seat commensurate with age |

Offered for sale nice quality occasional bergere armchair