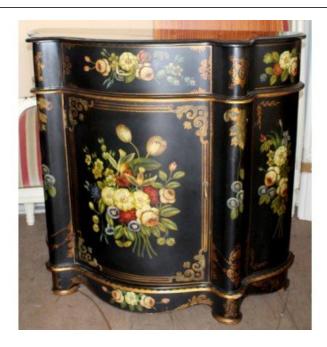

## Serpentine Marble Topped Hand Painted Lacquered Cabinet

£0.00

| Width  | 109 cm | 43 in     |
|--------|--------|-----------|
| Depth  | 45 cm  | 17 3/4 in |
| Height | 103 cm | 40 1/2 in |

| Period    | 20th c.                                                                             |
|-----------|-------------------------------------------------------------------------------------|
| Wood      | Black lacquered finish with hand painted<br>Dutch style motifs and gilded detail    |
| Condition | Very good condition. One or two small marks to finish commensurate with age and use |

Quality serpentine fronted black lacquer hand painted cabinet with black marble top