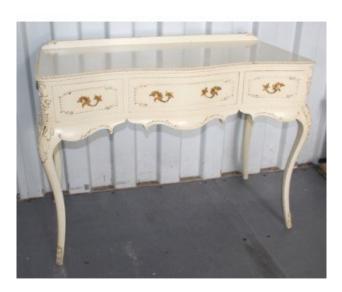

## Treasure Trove Worcester 50 Barbourne Road, Worcester, Worcestershire WR1 1JA.

French Marie Antoinette Style Painted Cream Side Table

£0.00

| Width  | 109 cm | 43 in     |
|--------|--------|-----------|
| Depth  | 52 cm  | 20 1/2 in |
| Height | 81 cm  | 32 in     |

French style painted cream side table

Serpentine fronted, three drawers to the body with ormolu handles, standing on cabriole legs

Please see other listings for further Louis XV style furniture

Treasure Trove Worcester 50 Barbourne Road, Worcester, Worcestershire WR1 1JA. Telephone: + 44 (0)1905 799928 Email: lordcooke@treasuretroveworcester.com