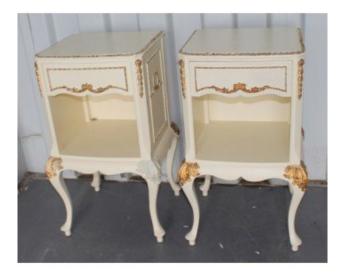

Treasure Trove Worcester 50 Barbourne Road, Worcester, Worcestershire WR1 1JA.

Pair of Louis XV Style Painted Cream & Gilt Bedside Cabinets

£0.00

| Width  | 42 cm | 16 1/2 in |
|--------|-------|-----------|
| Depth  | 38 cm | 15 in     |
| Height | 70 cm | 27 1/2 in |

| Period     | 20th c, vintage, Louis XV style                                   |  |
|------------|-------------------------------------------------------------------|--|
| Decoration | Wood, later painted cream and gilt finish                         |  |
|            | Very good condition. A few minor marks to finish, later paintwork |  |

Pair of Louis XV style painted cream and gilt bedside nightstands.

Single drawer, cabinet space below