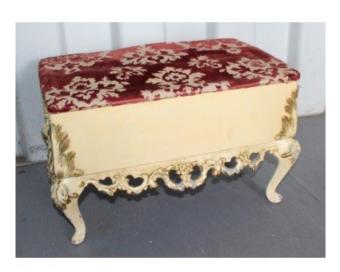

## Vintage Shabby Chic Upholstered Painted Cream Footstool

£0.00

| Width  | 47 cm | 18 1/2 in |
|--------|-------|-----------|
| Depth  | 30 cm | 12 in     |
| Height | 28 cm | 11 in     |

| Period | 20th c, vintage, shabby chic style                                                                       |  |
|--------|----------------------------------------------------------------------------------------------------------|--|
|        | Wood with metal ornate section, painted cream and gilt, old upholtery to top, lifts up to reveal storage |  |
|        | Good sturdy condition. Some wear to paintwork commensurate with age and use                              |  |

Vintage shabby chic footstool.