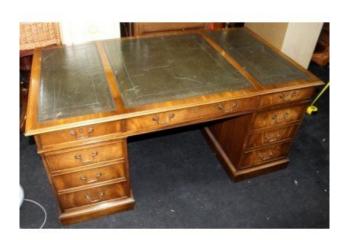

## Leather Topped Antique Style Mahogany Pedestal Desk

£0.00

| Width  | 157.5 cm | 5 ft 2 in |  |
|--------|----------|-----------|--|
| Depth  | 86 cm    | 34 in     |  |
| Height | 74 cm    | 29 in     |  |

|           | Pedestal desk                           |  |
|-----------|-----------------------------------------|--|
| Style     | Antiques style, late 20th c.            |  |
| Finish    | Flame mahogany                          |  |
| Condition | Good condition. Some marks and damage   |  |
|           | to tooled leather top as pictured. Some |  |
|           | marks to wood and fading                |  |

Good looking Victorian style flame mahogany leather topped pedestal desk

Tooled leather top. Drawers to either pedestal

Treasure Trove Worcester 50 Barbourne Road, Worcester, Worcestershire WR1 1JA. Telephone: + 44 (0)1905 799928 Email: lordcooke@treasuretroveworcester.com