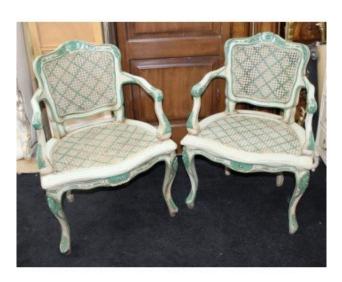

## Pair of French Style Double Bergere Chateau Green Armchairs

£0.00

| Width          | 63.5 cm | 25 in     |
|----------------|---------|-----------|
| Depth          | 50 cm   | 19 3/4 in |
| Height         | 87.5 cm | 34 1/2 in |
| Height to seat | 43 cm   | 17 in     |

|            | Pair of armchirs                                                                 |
|------------|----------------------------------------------------------------------------------|
| Period     | 20th c., French style                                                            |
| Decoration | Carved wood, painted finish, French style, double cane back and cane seat        |
| Condition  | Good condition. Sturdy, one or two marks to finish commensurate with age and use |

Nice quality pair of bergere French style salon armchairs

Please see other listings for matching painted small demilune side table.