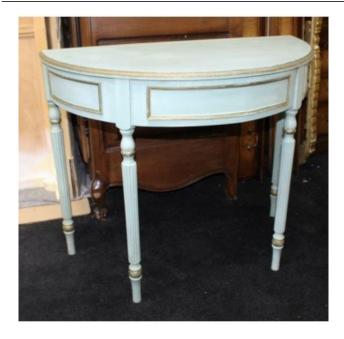

Treasure Trove Worcester 50 Barbourne Road, Worcester, Worcestershire WR1 1JA.

Small French Style Painted Chateau Green Demilune Side Table

£0.00

| Width  | 89 cm | 35 in     |
|--------|-------|-----------|
| Depth  | 45 cm | 17 3/4 in |
| Height | 74 cm | 29 in     |

French style demilune side table

Please see other listings for matching pair of double bergere armchairs