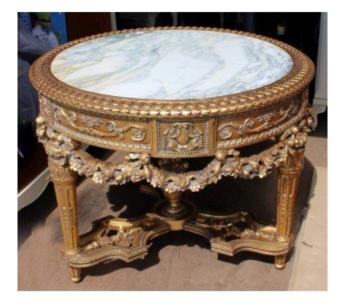

Treasure Trove Worcester 50 Barbourne Road, Worcester, Worcestershire WR1 1JA.

Heavily Carved Giltwood Marble Topped Centre Table

£0.00

| Top diameter | 108 cm | 42 1/2 in |
|--------------|--------|-----------|
| Height       | 84 cm  | 33 in     |

|             | Centre table                              |  |
|-------------|-------------------------------------------|--|
| Period      | Late 20th c., antique style               |  |
| Composition | Carved giltwood                           |  |
|             | Inset circular veined white marble top    |  |
| Condition   | Very good condition commensurate with age |  |

Fine carved wood centre table with lavish gilt gold leaf finish.

Heavy marble top.

A lovely piece for the grand home.

Treasure Trove Worcester 50 Barbourne Road, Worcester, Worcestershire WR1 1JA.