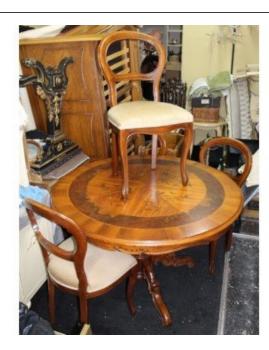

## Antique Style Circular Inlaid Effect Carved Table & 4 Chairs

£0.00

| Table        | Table  |           |  |  |
|--------------|--------|-----------|--|--|
| Top diameter | 120 cm | 47 in     |  |  |
| Height       | 78 cm  | 30 3/4 in |  |  |

|           | Table & 4 chairs                                                                                         |
|-----------|----------------------------------------------------------------------------------------------------------|
| Finish    | Inlaid style top                                                                                         |
| Condition | Good structural condition. Some wear to table as pictured, just needs a little TLC! A few marks to seats |

Good looking Italian circular dining table & 4 baloon back chairs.

Treasure Trove Worcester 50 Barbourne Road, Worcester, Worcestershire WR1 1JA. Telephone: + 44 (0)1905 799928 Email: lordcooke@treasuretroveworcester.com