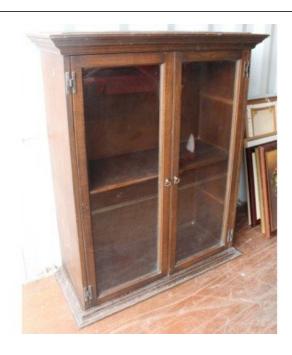

## Treasure Trove Worcester 50 Barbourne Road, Worcester, Worcestershire WR1 1JA.

Glazed Oak Cabinet Top £0.00

| Width  | 102 cm | 40 in |
|--------|--------|-------|
| Depth  | 41 cm  | 16 in |
| Height | 124 cm | 49 in |

| Period      | Vintage, mid 20th c.                                                                                                                |
|-------------|-------------------------------------------------------------------------------------------------------------------------------------|
| Composition | Oak                                                                                                                                 |
|             | Some wear. This was originally the top to a cabinet. Only one shelf. Lots of possibilitiescould be repainted in a French cream etc. |

English glazed cabinet top.

Glazed doors open, 1 shelf

Needs some TLC; repolishing or suitable for painting... possibilities!

Treasure Trove Worcester 50 Barbourne Road, Worcester, Worcestershire WR1 1JA. Telephone: + 44 (0)1905 799928 Email: lordcooke@treasuretroveworcester.com