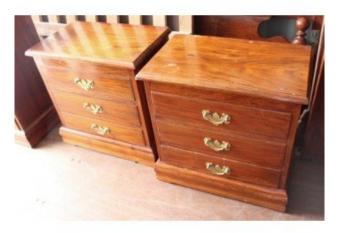

## Pair Heavy Wood Bedside Nightstands Chest of Drawers Brass Handles

£0.00

| Width  | 54 cm   | 21 1/4 in |
|--------|---------|-----------|
| Depth  | 32.5 cm | 12 3/4 in |
| Height | 54 cm   | 21 1/4 in |

| Period      | Late 20th c.                                                                                       |  |
|-------------|----------------------------------------------------------------------------------------------------|--|
| Composition | Carved wood, brass handles                                                                         |  |
|             | Some wear and scratches to finish. Nice<br>as is or would look very well painted a<br>French cream |  |

Pair three drawer bedside chest of drawers

Also being auctioned matching bed and dressing table...

Treasure Trove Worcester 50 Barbourne Road, Worcester, Worcestershire WR1 1JA.