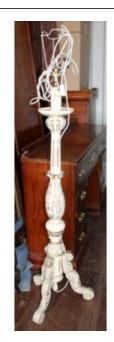

## Treasure Trove Worcester 50 Barbourne Road, Worcester, Worcestershire WR1 1JA.

Painted Cream & Gilt French Style Carved Wood Standard Lamp

£0.00

| Composition | Carved wood                                                                                                                     |
|-------------|---------------------------------------------------------------------------------------------------------------------------------|
| Finish      | French style, antique white & gilt                                                                                              |
| Height      | 122 cm / 4 ft (excluding shade carrier)                                                                                         |
| Condition   | Good condition commensurate with age. Fully working wiring when removed rom property, we recommend it is professionally checked |