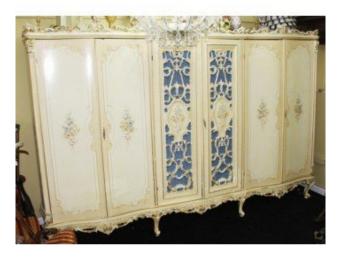

## TREASURE TROVE

Treasure Trove Worcester 50 Barbourne Road, Worcester, Worcestershire WR1 1JA.

Very Large Ornate Italian Decorative Silik Wardrobe

£0.00

| Width  | 320 cm | 10 ft 5 in |
|--------|--------|------------|
| Depth  | 64 cm  | 25 in      |
| Height | 207 cm | 81 in      |

| Origin     | Italy                                    |
|------------|------------------------------------------|
| Decoration | Carved wood with hand painted and gilded |
|            | decoration                               |
| Condition  | Good condition.                          |

Impressive Silik wardrobe.

Carved body with hand painted floral decorations and gilding

Treasure Trove Worcester 50 Barbourne Road, Worcester, Worcestershire WR1 1JA.