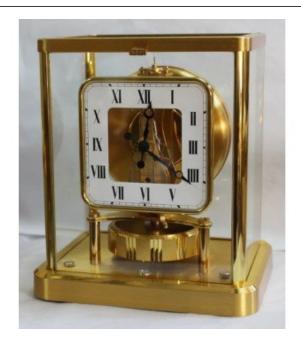

## **Treasure Trove Worcester** 50 Barbourne Road, Worcester, Worcestershire

WR1 1JA.

Jaeger-LeCoultre Atmos Perpetual Motion Gold Plated Mantle Clock

£0.00

| Maker     | Jaeger le Coulture                             |
|-----------|------------------------------------------------|
| Width     | 20 cm / 8 in                                   |
| Depth     | 15 cm / 6 in                                   |
| Height    | 22.5 cm / 8 3/4 in                             |
| Dial      | Square dial, Roman numerals, blued steel hands |
| Case      | Glazed, gold plated                            |
| Movement  | Atmos, mechanical torsion pendulum clock       |
| Condition | Very good condition commensurate with age      |

Atmos is mechanical torsion pendulum clock which does not need to be wound manually. It gets the energy it needs to run from temperature and atmospheric pressure changes in the environment and can run for years without human intervention.

<sup>&</sup>quot;Atmos" clock by Jaeger-LeCoultre of Switzerland.

Treasure Trove Worcester 50 Barbourne Road, Worcester, Worcestershire WR1 1JA. Telephone: + 44 (0)1905 799928 Email:

lordcooke@treasuretroveworcester.com