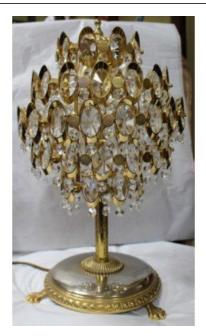

Treasure Trove Worcester 50 Barbourne Road, Worcester, Worcestershire WR1 1JA.

Attractive Crystal Gold Plated Footed Table Lamp

£0.00

|           | Heavy cut crystal droppers, gold plated<br>frame |
|-----------|--------------------------------------------------|
| Period    | Late 20th c.                                     |
| Height    | 48 cm / 19 in                                    |
| Condition | Very good condition commensurate with<br>age     |

Good looking heavy table lamp.

Approximately 25 years old

Gold plated frame with real cut crystal droppers.

Three lights within, SBC (small bayonet cap) fittings

Silvered base with three claw style feet

Fully working, gold flex with switch to the flex