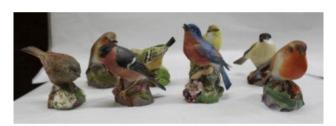

## Set of 8 Porcelain Royal Worcester Bird Ornaments

£0.00

| Manufacturer | Royal Worcester                                                                              |
|--------------|----------------------------------------------------------------------------------------------|
| Series       | Bird ornaments                                                                               |
| Birds        | Hedge Sparrow, Bullfinch, Pair<br>Robins, Blue Bird, Gold Crest, Wood<br>Warbler & Marsh Tit |
| Backstamp    | Fully backstamped, first quality                                                             |
| Height       | 8 cm / 3 1/4 in                                                                              |
| Condition    | No damage to 4 birds. Slight nicks to beaks of 4 birds                                       |

Collection of English porcelain bird ornaments.