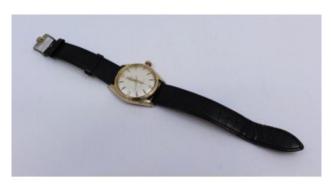

## Treasure Trove Worcester 50 Barbourne Road, Worcester, Worcestershire WR1 1JA.

| Maker     | Tudor                                                                                                                                    |
|-----------|------------------------------------------------------------------------------------------------------------------------------------------|
| Date      | 1960's                                                                                                                                   |
| Length    | 22cm / 8 in                                                                                                                              |
| Weight    | 40.1 g                                                                                                                                   |
| Dial      | Champagne, gold digits and hands, diameter 29 mm                                                                                         |
| Casing    | Gold plated                                                                                                                              |
| Movement  | Mechanical movement                                                                                                                      |
| Strap     | Black leather strap                                                                                                                      |
| Lugs      | 18 mm                                                                                                                                    |
| Condition | Good condition commensurate with age. Working, not serviced. Some wear typical of age to strap and buckle. A few light scratches to face |