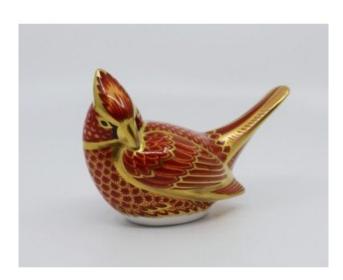

## Royal Crown Derby Paperweight American Cardinal

£0.00

| Manufacturer | Royal Crown Derby                                      |
|--------------|--------------------------------------------------------|
| Title        | American Cardinal                                      |
| Length       | 10.5 cm / 4 1/4 in                                     |
| Gilding      | 22 carat gold                                          |
| Backstamp    | First quality with collectors guild seal to the bottom |
| Condition    | Very good condition. No chips, cracks or repairs       |

Royal Crown Derby Paperweight American Cardinal