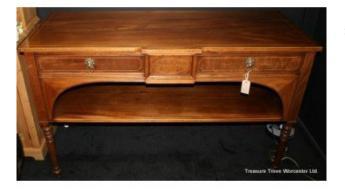

## 5 ft Regency Breakfront Mahogany Inlaid Serving Board c.1830

£0.00

## 5 ft Regency Breakfront Mahogany Inlaid Serving Board c.1830

| Width  | 153cm  | 60"     |
|--------|--------|---------|
| Depth  | 61.5cm | 24 1/4" |
| Height | 94cm   | 37"     |

| Period | c.1830   |
|--------|----------|
| Wood   | Mahogany |
|        |          |

Regency period

Breakfront

Faded mahogany with fine patina.

Satinwood stringing

Gilded brass lions head handles

Treasure Trove Worcester 50 Barbourne Road, Worcester, Worcestershire WR1 1JA.

Very good condition commensurate with age. Lovely quality.