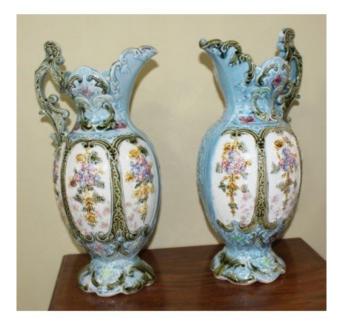

## TREASURE TROVE

Treasure Trove Worcester 50 Barbourne Road, Worcester, Worcestershire WR1 1JA.

Pair of Early 20th c. Glazed Decorative English Ceramic Ewers

£0.00

| Origin      | English, c.1930                                                                                                             |
|-------------|-----------------------------------------------------------------------------------------------------------------------------|
| Composition | Ceramic                                                                                                                     |
| Height      | 36.5 cm / 14 1/4 in                                                                                                         |
| Condition   | Vintage condition. Craquelure to both<br>ewers. Old crack to one, non-structural,<br>looks like an old firing crack opened. |

Pair of Early 20th c. Glazed Decorative English Ceramic Ewers

Good looking vintage ewers