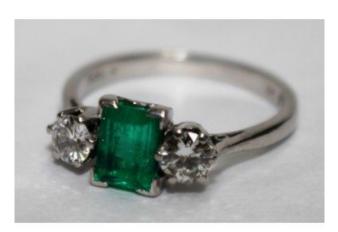

## Emerald & Diamond Three Stone Platinum Ring

£0.00

| Emerald           | Centrally set rectangular mixed cut mediumj to dark green emerald, measuring approx 6.55 x 4.94 mm, depth 4.28 mm. Calculated weight 1.15 carat, moderate inclusions                 |
|-------------------|--------------------------------------------------------------------------------------------------------------------------------------------------------------------------------------|
| Diamonds          | Two round brilliant cut diamonds to either side, measuring between 4 and 4.1 mm in diameter. Estimated total diamond weight 0.50 carat, assessed clarity VS/VVS, assessed colour G/H |
| Setting           | White claw setting, chenier inserted shoulders                                                                                                                                       |
| Shank             | Plain polished 'D' shaped shank.<br>Ring marked M2124 PLAT., tests as<br>platinum                                                                                                    |
| Gross item weight | 3.90 g                                                                                                                                                                               |
| Valuation (NRV)   | £4850                                                                                                                                                                                |

Lovely quality emerald and diamond three stone ring

Treasure Trove Worcester 50 Barbourne Road, Worcester, Worcestershire WR1 1JA. Telephone: + 44 (0)1905 799928 Email: lordcooke@treasuretroveworcester.com