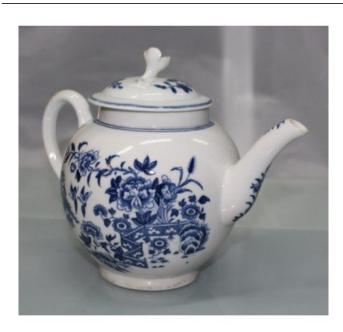

## Treasure Trove Worcester 50 Barbourne Road, Worcester, Worcestershire WR1 1JA.

Royal Worcester Dr Wall First Period Blue & White Fence Pattern Teapot

£0.00

| Manufacturer | Royal Worcester                                                                                                               |
|--------------|-------------------------------------------------------------------------------------------------------------------------------|
| Pattern      | Fence                                                                                                                         |
| Date         | Mid/late 18th c.                                                                                                              |
| Height       | 15 cm / 5 3/4 in                                                                                                              |
| Decoration   | Blue & white                                                                                                                  |
|              | Very good condition commensurate with age. Small chip to flower finial on lid. Small nibble to rim of pot. Crescent backstamp |