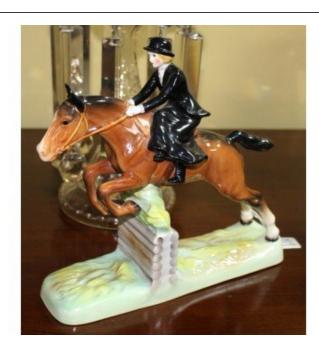

## Treasure Trove Worcester 50 Barbourne Road, Worcester, Worcestershire WR1 1JA.

Beswick Sculpture of Huntswoman Jumping Sidesaddle

£0.00

| Manufacturer | Beswick, Made in England                                                                                                                 |
|--------------|------------------------------------------------------------------------------------------------------------------------------------------|
| Period       | 20th c.                                                                                                                                  |
| Width        | 28 cm / 11 in                                                                                                                            |
| Depth        | 9 cm / 3 1/2 in                                                                                                                          |
| Height       | 25 cm / 10 in                                                                                                                            |
| Condition    | Very good condition commensurate with age. No chips, cracks, repairs etc, minor craquelure as is normal for Beswick. Stamped to the base |

Very nice quality Beswick sculpture of huntswoman jumping sidesaddle.