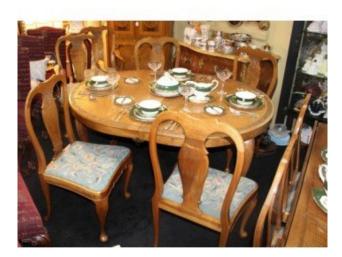

## Carved Satin Walnut Dining Table & 8 Chairs

£0.00

| Table             |                 |             |  |  |  |
|-------------------|-----------------|-------------|--|--|--|
| Width             | 122 cm          | 4 ft        |  |  |  |
| Length (extended) | 152 cm (213 cm) | 5 ft (7 ft) |  |  |  |
| Height            | 76 cm           | 30 in       |  |  |  |
| Sideboard         |                 |             |  |  |  |
| Width             | 122 cm          | 4 ft        |  |  |  |
| Depth             | 66 cm           | 26 in       |  |  |  |
| Height            | 76 cm           | 30 in       |  |  |  |

| Chairs | Height         | 100 cm  | 39 1/2 in |
|--------|----------------|---------|-----------|
|        | Height to seat | 45.5 cm | 18 in     |

|           | Table & 8 chairs                       |
|-----------|----------------------------------------|
| Period    | Mid/late 20th c.                       |
| Wood      | Walnut                                 |
| Condition | Very good original condition. Bleached |

Treasure Trove Worcester 50 Barbourne Road, Worcester, Worcestershire WR1 1JA.

| we have finish an initial parallow only always in |
|---------------------------------------------------|
| walnut finish, original needlework drop in        |
| seats. Original brass table pins. One or two      |
| small marks commensurate with age                 |

Dining table with leaf, 2 carvers, 6 chairs, sideboard (table leaf is top)