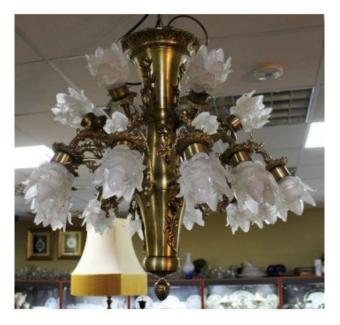

## TREASURE TROVE

Treasure Trove Worcester 50 Barbourne Road, Worcester, Worcestershire WR1 1JA.

Quality Mid 20th c. French Brass Chandelier with Glass Shades

£2,400.00

| Period                          | Mid 20th c., c.1950                                                                        |
|---------------------------------|--------------------------------------------------------------------------------------------|
| Composition                     | Brass frame with original glass flower<br>formed shades                                    |
| Width                           | 84 cm / 33 in                                                                              |
| Drop (excluding rose and chain) | 79 cm / 31 in                                                                              |
| Condition                       | Offered in very good condition<br>commensurate with age. Fully wired up to<br>British regs |

Offered for sale a top quality very heavy solid brass chandelier

N.B. Extremely heavy

We have the matching smaller chandelier available

FREE UK Mainland Delivery.

Please enquire for overseas delivery costs.