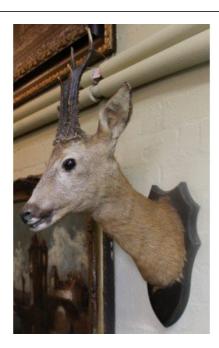

## Treasure Trove Worcester 50 Barbourne Road, Worcester, Worcestershire WR1 1JA.

Antique Victorian Mounted Head Taxidermy Roe Deer

£0.00

| Period     | 19th c.                                                                                                                   |
|------------|---------------------------------------------------------------------------------------------------------------------------|
| Animal     | Roe deer                                                                                                                  |
| Width      | 18 cm / 7 in                                                                                                              |
| Protrusion | 37 cm / 14 1/2 in                                                                                                         |
| Height     | 56 cm / 22 in                                                                                                             |
| Condition  | Good condition commensurate with age.<br>Clean antlers. Little wear to join to the back<br>of the head. Good looking head |

Antique Victorian Mounted Head Taxidermy Roe Deer