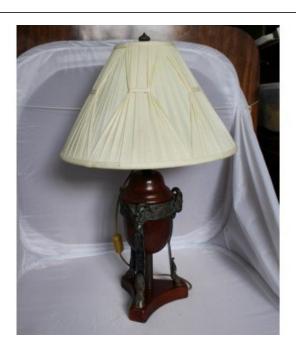

## Treasure Trove Worcester 50 Barbourne Road, Worcester, Worcestershire WR1 1JA.

Heavy Classical Style Theodore Alexander Bronze Table Lamp

£0.00

| Period     | Late 20th c.                                                                                              |
|------------|-----------------------------------------------------------------------------------------------------------|
| Decoration | Carved wooden body with heavy bronze classical style legs. Quality lined shade topped with bronze finial. |
| Height     | 77 cm / 30 1/4 in                                                                                         |
| Condition  | Very good condition. Clean commensurate age. Fully working electrics.                                     |

We are pleased to offer a quality table lamp by Theodore Alexander. A lovely looking furnishing piece for the home or office.