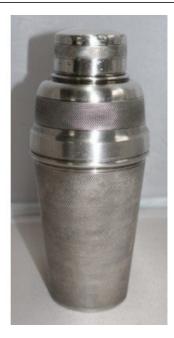

## Vintage Silver Plated Cocktail Shaker

£0.00

| Period      | Mid 20th c., vintage                                                                                               |
|-------------|--------------------------------------------------------------------------------------------------------------------|
| Composition | EPNS, stamped to side                                                                                              |
| Height      | 21 cm / 8 1/4 in                                                                                                   |
|             | Good condition commensurate with age.<br>One or two minor 'dings' commensurate<br>with age. EPNS mark slighly worn |

Vintage Silver Plated Cocktail Shaker

FREE UK Mainland Delivery.

Please enquire for overseas delivery costs.