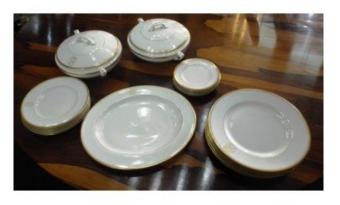

## Royal Worcester Grosvenor Part Dinner Service 22 Pieces

£85.00

| Manufacturer | Royal Worcester, made in England                                                                                |
|--------------|-----------------------------------------------------------------------------------------------------------------|
| Pattern      | White with pure gold edging                                                                                     |
| Pieces       | 22                                                                                                              |
| Pieces       | Everything pictured - 1 oval serving<br>dish, 2 lidded tureens, 6 dinner<br>plates, 5 side plates, 6 tea plates |
| Backstamp    | Fully backstamped, first quality                                                                                |
| Condition    | Very good condition. First quality                                                                              |