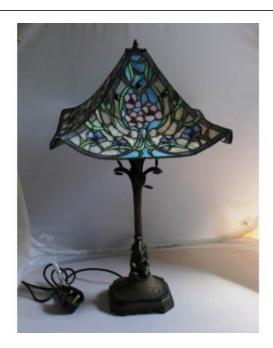

## Treasure Trove Worcester 50 Barbourne Road, Worcester, Worcestershire WR1 1JA.

Tiffany Style Table Lamp With Floral Design £0.00

| Shade width | 51 cm | 20 in     |
|-------------|-------|-----------|
| Height      | 67 cm | 26 1/2 in |

| Decoration | Tiffany style, Genuine glass with   |  |
|------------|-------------------------------------|--|
|            | beautiful colours forming floral    |  |
|            | design. Flowers are pink with green |  |
|            | leaves. Lamp shade is decorated     |  |
|            | with purple, amber and black beads. |  |
|            | Design is colourful but muted.      |  |
|            | Bronzed resin base with elephant    |  |
|            | design and supporting column.       |  |
| Lights     | Two small bayonet bulbs.            |  |
| Condition  | Very good condition. Fully wired    |  |

Lovely looking heavy Tiffany style table lamp.

Treasure Trove Worcester 50 Barbourne Road, Worcester, Worcestershire WR1 1JA. Telephone: + 44 (0)1905 799928 Email:

lordcooke@treasuretroveworcester.com