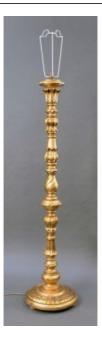

## Vintage Carved Giltwood Standard Lamp

£0.00

| Width                            | 32 cm / 12 1/2 in  |
|----------------------------------|--------------------|
| Height (to top of shade carrier) | 156 cm / 61 1/2 in |

| Period      | Mid/late 20th c.                                                                                |
|-------------|-------------------------------------------------------------------------------------------------|
| Composition | Carved wood, gilt gold leaf finish                                                              |
| Condition   | Very good commensurate with age, A few minor marks to finish. Fully wired and working electrics |